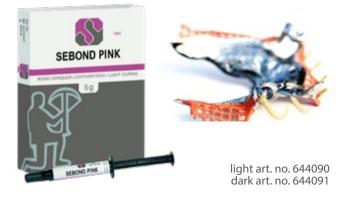

### **Sebond Grip**

A universal grounding opaquer. This additional mechanical bond for resin veneers offers you an even higher level of safety.

6