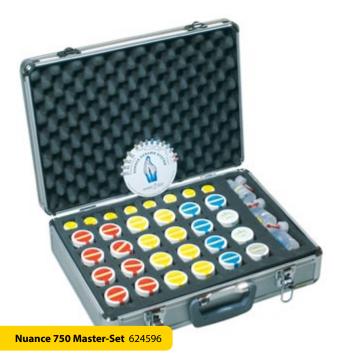

### Nuance 750/850 color Set

The stain set for your Nuance 750/850 ceramic veneers. An excellent color matching helps you obtain even more brilliance for your restorations.

#### Nuance 850

Veneering ceramics for high-fusing dental alloys. With the 8-color set, you will produce dental restorations that appear very livelike.

CTE values of compatible framework materials Nuance 850 13.8 –  $15.0 \times 10^{-6} \text{ K}^{-1}$ 

#### Nuance 750

Veneering ceramics for low-fusing dental alloys. In addition, you can veneer frameworks made from Nuance 750 pressing pellets with the 8-color set.

**CTE values of compatible framework materials** Nuance 750 15.9 –  $16.8 \times 10^{-6} \text{ K}^{-1}$ 

art. no. 624295

All colors available separately, as well.