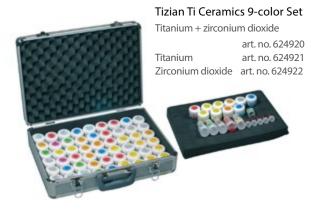

# **Ceramic Systems**

No matter if you need low-fusing or high-fusing ceramics. With Tizian, Nuance 750 and Nuance 850 we offer you the best choice to veneer most materials. All our ceramic materials feature a very high firing stability. This stability ensures that you will obtain the desired tooth color after the correction firings.

### **Tizian Ceramics**

Veneer your dental restorations made of zirconium dioxide and titanium with this ceramic system. The results will inspire you and your customers.

### CTE values of compatible framework materials

Tizian Ti 9,6 x 10<sup>-6</sup> K<sup>-1</sup> Tizian ZrO<sub>2</sub> 10,4 x 10<sup>-6</sup> K<sup>-1</sup>