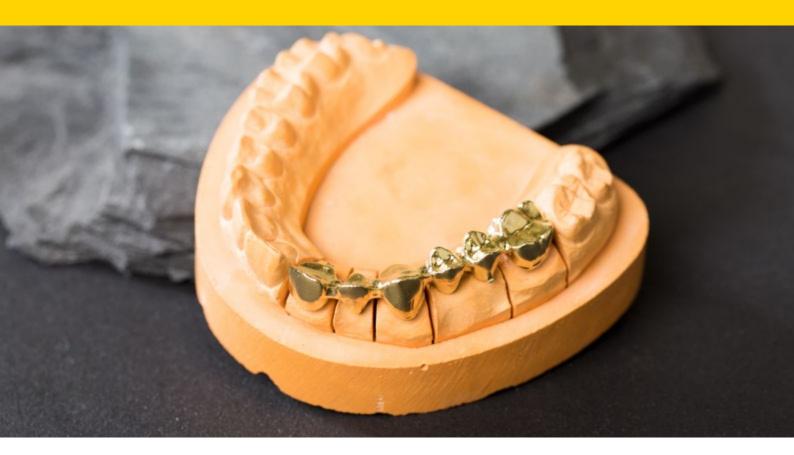

# **CoCr Alloys**

### Microlit isi non-precious ceramic alloy

CoCr-based, biocompatible non-precious ceramic alloy.

CTE 14.1 x 10<sup>-6</sup> K<sup>-1</sup> Vickers hardness HV 10: 280

Ask for the special brochure of our wide range of high-precious alloys and gold mills.

### Micronium N 10

CoCrMo-based alloy for frameworks. Thanks to its excellent E-module, the alloy is especially well suited to the production of clasp-fixed frameworks.

### **Micronium Exclusiv**

CoCrMo-based alloy for frameworks. Thanks to its extreme hardness, the alloy is especially well suited to the production of supraconstructions.

Schütz Dental products for your dentist.