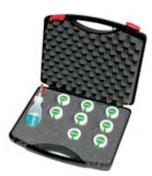

### Nuance 750/850 color Set

The stain set for your Nuance 750/850 ceramic veneers. An excellent color matching helps you obtain even more brilliance for your restorations.

#### Nuance 850

Veneering ceramics for high-fusing dental alloys. With the 8-color set, you will produce dental restorations that appear very livelike.

CTE values of compatible framework materials Nuance 850 13.8 –  $15.0 \times 10^{-6} \text{ K}^{-1}$ 

#### Nuance 750

Veneering ceramics for low-fusing dental alloys. In addition, you can veneer frameworks made from Nuance 750 pressing pellets with the 8-color set.

**CTE values of compatible framework materials** Nuance 750 15.9 –  $16.8 \times 10^{-6} \text{ K}^{-1}$ 

art. no. 624295

All colors available separately, as well.