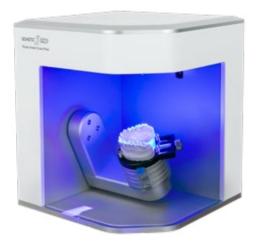

### **Tizian Smart-Scan plus**

Scan models made from many different materials with this dental scan system and obtain high-resolution, open STL-files.

The system scans your models with highly precise stripe light scanning. This technology lets you scan nearly all standard dental materials in detail, even without the use of a scan spray.