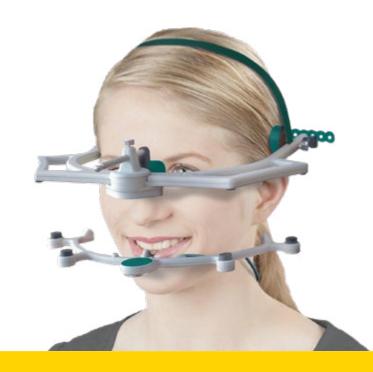

# **Other products** zebris-JMAnalyzer<sup>+</sup> Jaw joint measuring system

#### Indications:

- jaw joint registration
- records all six degrees of the lower jaw's mobility
- determination of maxilla relations

#### Your advantages:

- additional income (private health care)
- fewer corrections in the occlusal area
- legally defensible
- provides flexibility through mobility
- easy, quick and precise
- the system is future-proof as part of the "Complete Digital Workflow"