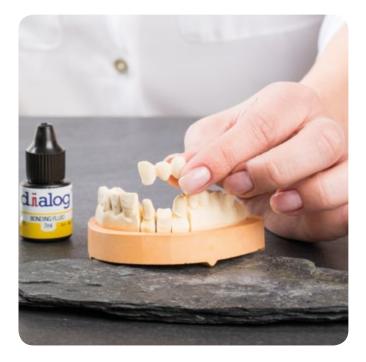

### dialog Vario

Veneer crowns and bridges with a flowable or a paste composite. With dialog Vario, you have got the choice. The easy handling and the excellent aesthetic results will inspire you.

### dialog Vario Chroma Flow Set

Light-curing composite colors for the individualization of dental restorations made of composite. Paint the surfaces of your restorations or add the colors between the layers.

#### dialog Occlusal Six-Color Set

Light-curing crown and bridge composite for the creation of occlusal veneers, palatinal surfaces, cusps and full veneers. Well-suited for the production of bionic restorations.